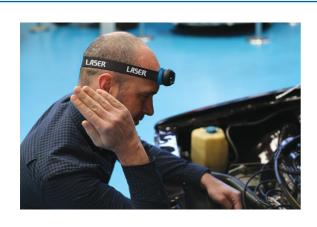

## Motion Sensor Headlight / Work Light - Rechargeable

A multi-function rechargeable head torch which features a 3W COB light together with 3 x SMD LEDs together with an auto-sensor function allowing for the light to be turned on and off with a single swipe of the hand in front of the sensor. The main body is manufactured from rubber coated impact resistant plastic and is fitted with an adjustable elasticated headband via a bracket that allows for the light to be angled downwards by up to 60 degrees. It can also be detached from the bracket to allow for the light to be attached to any ferrous surface, using the integral magnet at the rear of the light unit, ensuring that the light can always be shone precisely where it is needed.

## **Additional Information**

- Multi-function, rechargeable headlight combining an 3W COB and 3 SMD LEDs. Brightness: up to 300 lumens.
- Switch mode: 100% COB on, 100% COB and 100% LEDs on. Press the sensor button to select auto-sensor function, sensor has a detection range up to 100mm.
- · Allows an adjustable lighting angle and the lamp unit is detachable from the headband turning it into a magnetic work light.
- Working time: 2 4 hours; charging time: 2 4 hours. Powered from the built-in 3.7V/1000mAh polymer battery, which is rechargeable from USB charging cable (included).
- Manufactured from ABS plastic rubber coated, with an adjustable elasticated headband. CE, UKCA & RoHS compliant.