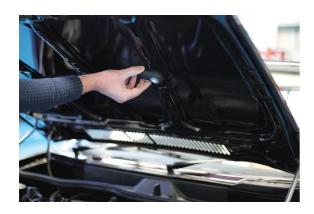

## Motion Sensor Headlight / Work Light - Rechargeable

A multi-function rechargeable head torch which features a 3W COB light together with 3 x SMD LEDs together with an auto-sensor function allowing for the light to be turned on and off with a single swipe of the hand in front of the sensor. The main body is manufactured from rubber coated impact resistant plastic and is fitted with an adjustable elasticated headband via a bracket that allows for the light to be angled downwards by up to 60 degrees. It can also be detached from the bracket to allow for the light to be attached to any ferrous surface, using the integral magnet at the rear of the light unit, ensuring that the light can always be shone precisely where it is needed.