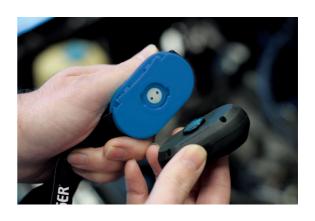

## Motion Sensor Headlight / Work Light - Rechargeable

A multi-function rechargeable head torch which features a 3W COB light together with 3 x SMD LEDs together with an auto-sensor function allowing for the light to be turned on and off with a single swipe of the hand in front of the sensor. The main body is manufactured from rubber coated impact resistant plastic and is fitted with an adjustable elasticated headband via a bracket that allows for the light to be angled downwards by up to 60 degrees. It can also be detached from the bracket to allow for the light to be attached to any ferrous surface, using the integral magnet at the rear of the light unit, ensuring that the light can always be shone precisely where it is needed.