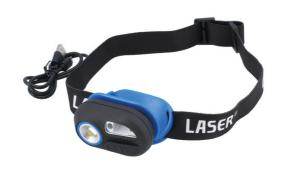

## Motion Sensor Headlight / Work Light - Rechargeable

A multi-function rechargeable head torch which features a 3W COB light together with 3 x SMD LEDs together with an auto-sensor function allowing for the light to be turned on and off with a single swipe of the hand in front of the sensor. The main body is manufactured from rubber coated impact resistant plastic and is fitted with an adjustable elasticated headband via a bracket that allows for the light to be angled downwards by up to 60 degrees. It can also be detached from the bracket to allow for the light to be attached to any ferrous surface, using the integral magnet at the rear of the light unit, ensuring that the light can always be shone precisely where it is needed.

## **Additional Information**

- Multi-function, rechargeable headlight combining an 3W COB and 3 SMD LEDs. Brightness: up to 300 lumens.
- Switch mode: 100% COB on, 100% COB and 100% LEDs on. Press the sensor button to select auto-sensor function, sensor has a detection range up to 100mm.
- · Allows an adjustable lighting angle and the lamp unit is detachable from the headband turning it into a magnetic work light.
- Working time: 2 4 hours; charging time: 2 4 hours. Powered from the built-in 3.7V/1000mAh polymer battery, which is rechargeable from USB charging cable (included).
- Manufactured from ABS plastic rubber coated, with an adjustable elasticated headband. CE, UKCA & RoHS compliant.