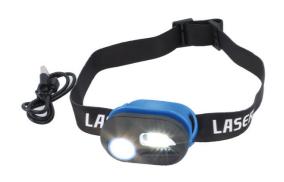

## Motion Sensor Headlight / Work Light - Rechargeable

A multi-function rechargeable head torch which features a 3W COB light together with 3 x SMD LEDs together with an auto-sensor function allowing for the light to be turned on and off with a single swipe of the hand in front of the sensor. The main body is manufactured from rubber coated impact resistant plastic and is fitted with an adjustable elasticated headband via a bracket that allows for the light to be angled downwards by up to 60 degrees. It can also be detached from the bracket to allow for the light to be attached to any ferrous surface, using the integral magnet at the rear of the light unit, ensuring that the light can always be shone precisely where it is needed.

## **Additional Information**

- Multi-function, rechargeable headlight combining an 3W COB and 3 SMD LEDs. Brightness: up to 300 lumens.
- Switch mode: 100% COB on, 100% COB and 100% LEDs on. Press the sensor button to select auto-sensor function, sensor has a detection range up to 100mm.
- · Allows an adjustable lighting angle and the lamp unit is detachable from the headband turning it into a magnetic work light.
- Working time: 2 4 hours; charging time: 2 4 hours. Powered from the built-in 3.7V/1000mAh polymer battery, which is rechargeable from USB charging cable (included).
- Manufactured from ABS plastic rubber coated, with an adjustable elasticated headband. CE, UKCA & RoHS compliant.