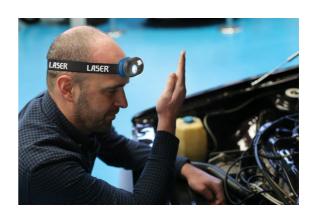

## Motion Sensor Headlight / Work Light - Rechargeable

A multi-function rechargeable head torch which features a 3W COB light together with 3 x SMD LEDs together with an auto-sensor function allowing for the light to be turned on and off with a single swipe of the hand in front of the sensor. The main body is manufactured from rubber coated impact resistant plastic and is fitted with an adjustable elasticated headband via a bracket that allows for the light to be angled downwards by up to 60 degrees. It can also be detached from the bracket to allow for the light to be attached to any ferrous surface, using the integral magnet at the rear of the light unit, ensuring that the light can always be shone precisely where it is needed.

## **Additional Information**

- Multi-function, rechargeable headlight combining an 3W COB and 3 SMD LEDs. Brightness: up to 300 lumens.
- Switch mode: 100% COB on, 100% COB and 100% LEDs on. Press the sensor button to select auto-sensor function, sensor has a detection range up to 100mm.
- · Allows an adjustable lighting angle and the lamp unit is detachable from the headband turning it into a magnetic work light.
- Working time: 2 4 hours; charging time: 2 4 hours. Powered from the built-in 3.7V/1000mAh polymer battery, which is rechargeable from USB charging cable (included).
- Manufactured from ABS plastic rubber coated, with an adjustable elasticated headband. CE, UKCA & RoHS compliant.